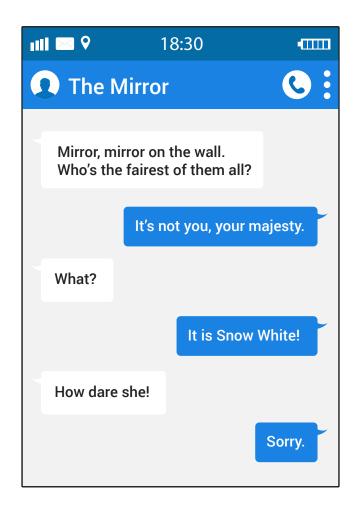

Turn the speech bubbles below into dialogue between the Evil Queen and the Mirror.

ull 🖂 🤉 18:30 • The Mirror Mirror, mirror on the wall. Who's the fairest of them all? It's not you, your majesty. What? It is Snow White! How dare she! Sorry.