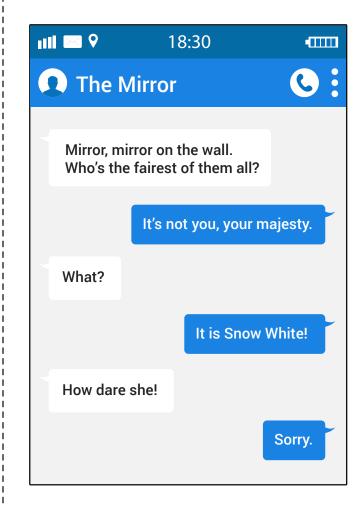

Turn the speech bubbles below into dialogue between the Evil Queen and the Mirror.

ull 🖂 🤉 18:30 • The Mirror Mirror, mirror on the wall. Who's the fairest of them all? It's not you, your majesty. What? It is Snow White! How dare she! Sorry.