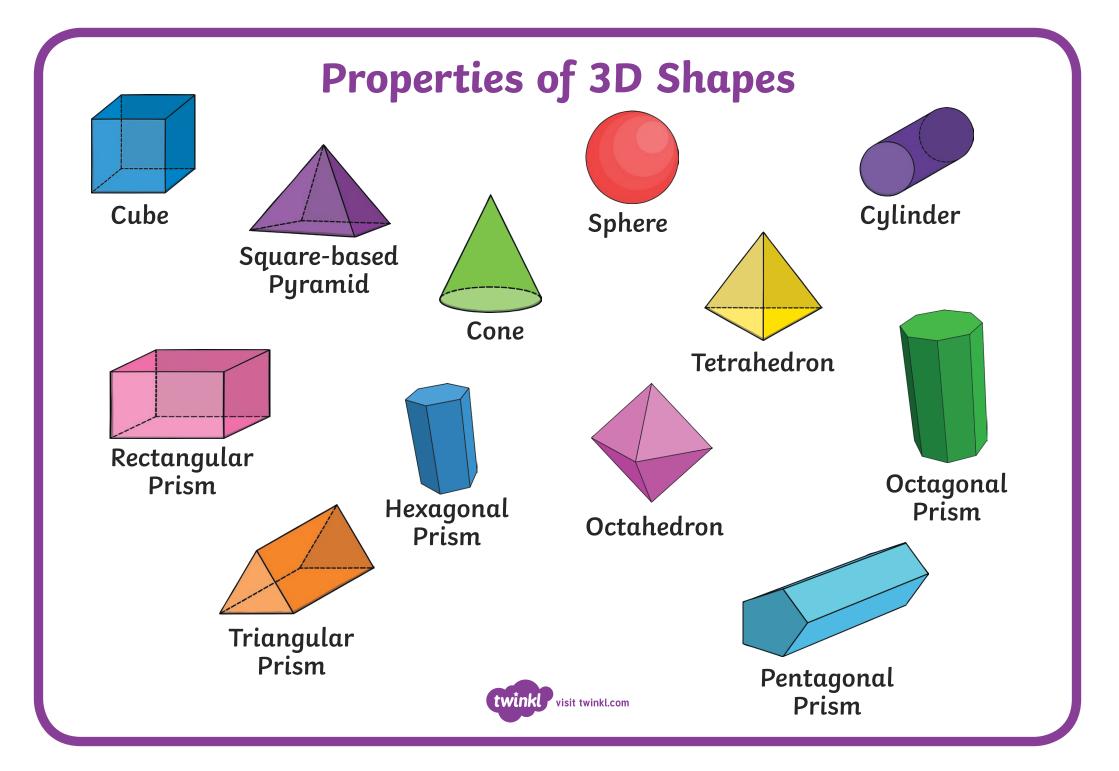

## **Properties of 3D Shapes**

Cube

Sphere

Cylinder

Square-based Pyramid

Cone

Tetrahedron

Rectangular Prism

Hexagonal Prism

Octahedron

Octagonal Prism

Triangular Prism

Pentagonal Prism