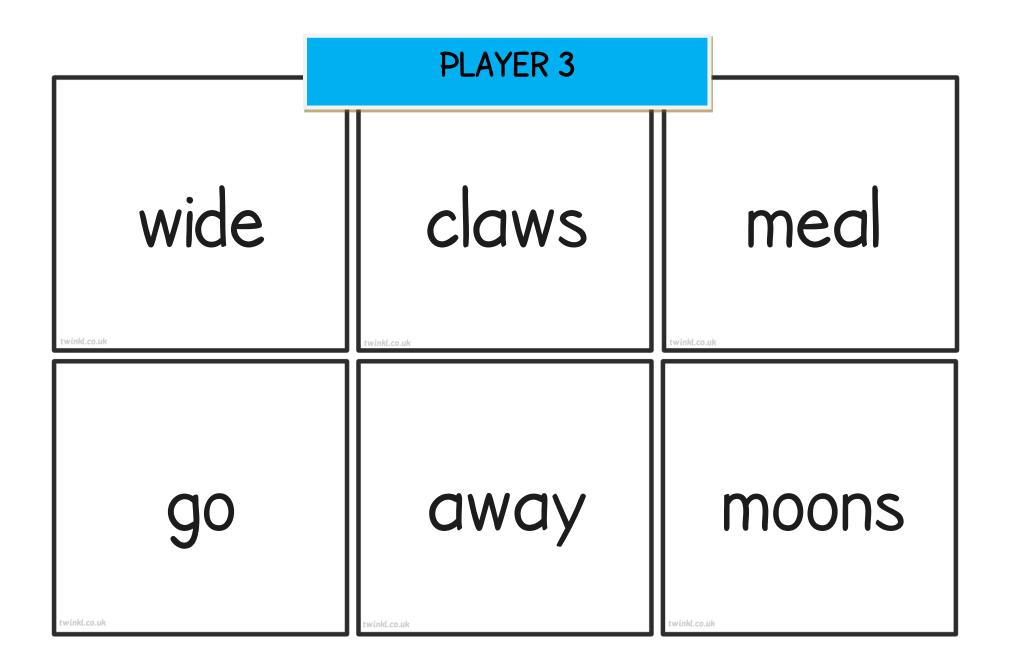

## Rhyming words from The Magic Paintbrush!

This game can either be played as bingo for up to 2 players - the first 3 pages are the players boards and the following 3 are the words to be read aloud.

Or this can be played as a matching game using all 6 pages. See if you can match all the words with their rhyming partners from the book or set yourself a challenge and face them all down on a table and see who can find the most pairs.

There are some tricky ones as not all the words have the same letters to create the same sounds!

| twinkl.co.uk | twinkl.co.uk | twinkl.co.uk |
|--------------|--------------|--------------|
|              |              |              |
|              |              |              |
|              | 1 1          |              |
|              |              |              |
|              |              |              |
|              |              |              |