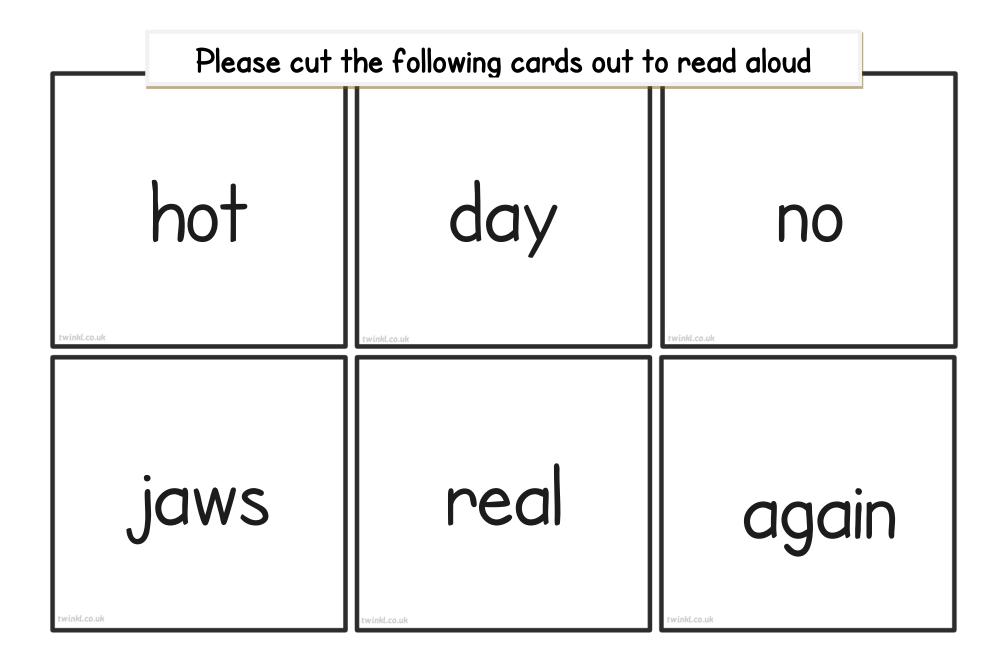

## Rhyming words from The Magic Paintbrush!

This game can either be played as bingo for up to 2 players - the first 3 pages are the players boards and the following 3 are the words to be read aloud.

Or this can be played as a matching game using all 6 pages. See if you can match all the words with their rhyming partners from the book or set yourself a challenge and face them all down on a table and see who can find the most pairs.

There are some tricky ones as not all the words have the same letters to create the same sounds!

| twinkl.co.uk | twinkl.co.uk | twinkl.co.uk |
|--------------|--------------|--------------|
|              |              |              |
|              |              |              |
|              | 1 1          |              |
|              |              |              |
|              |              |              |
|              |              |              |