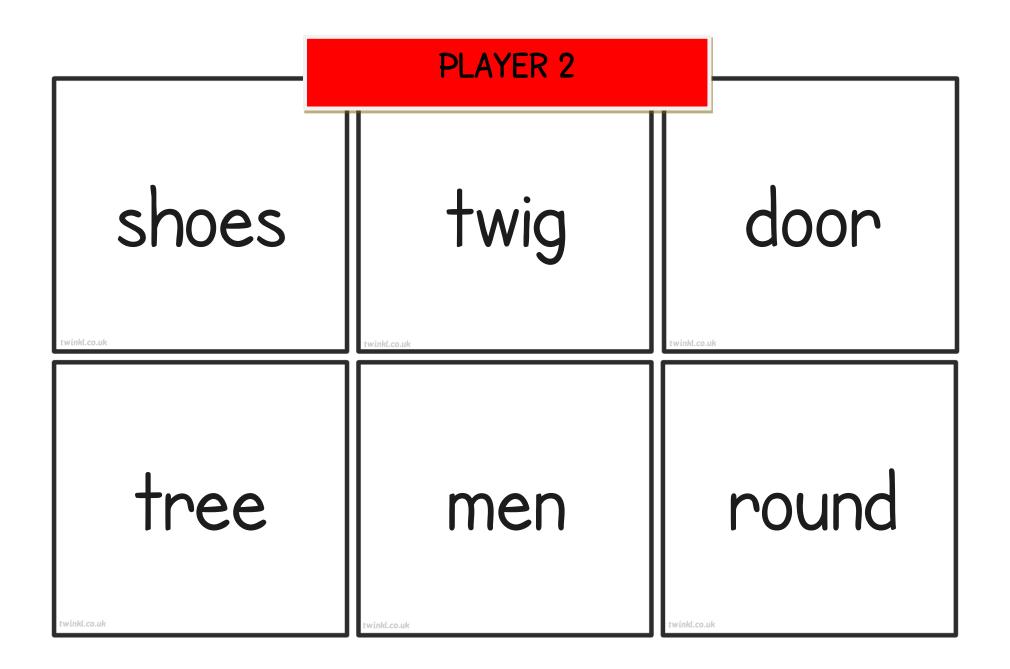

## Rhyming words from The Magic Paintbrush!

This game can either be played as bingo for up to 2 players - the first 3 pages are the players boards and the following 3 are the words to be read aloud.

Or this can be played as a matching game using all 6 pages. See if you can match all the words with their rhyming partners from the book or set yourself a challenge and face them all down on a table and see who can find the most pairs.

There are some tricky ones as not all the words have the same letters to create the same sounds!

| twinkl.co.uk | twinkl.co.uk | twinkl.co.uk |
|--------------|--------------|--------------|
|              |              |              |
|              |              |              |
|              | 1 1          |              |
|              |              |              |
|              |              |              |
|              |              |              |