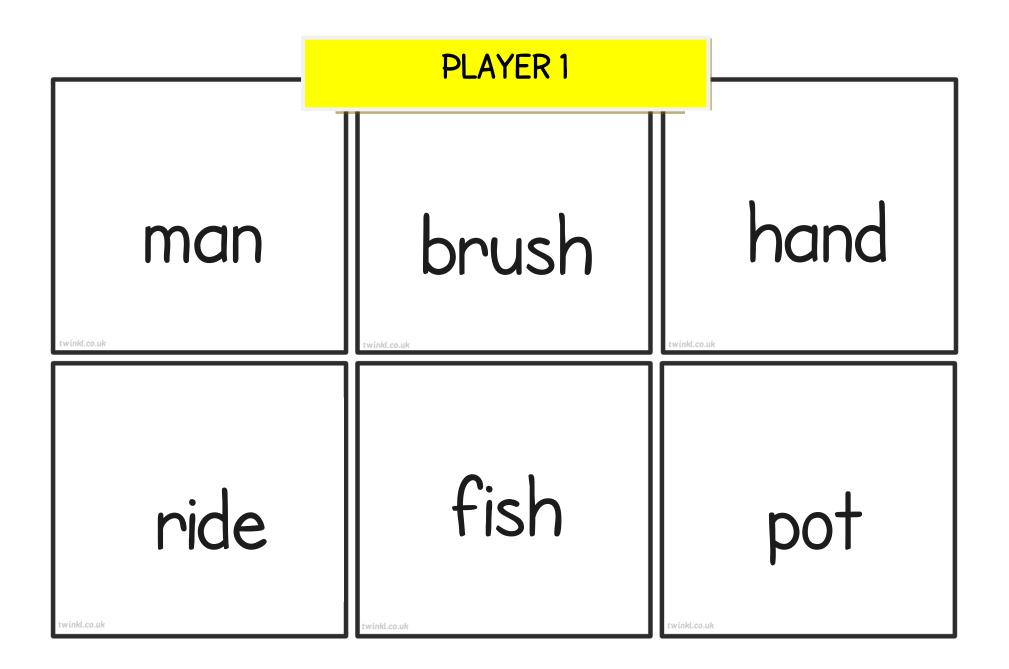

## Rhyming words from The Magic Paintbrush!

This game can either be played as bingo for up to 2 players - the first 3 pages are the players boards and the following 3 are the words to be read aloud.

Or this can be played as a matching game using all 6 pages. See if you can match all the words with their rhyming partners from the book or set yourself a challenge and face them all down on a table and see who can find the most pairs.

There are some tricky ones as not all the words have the same letters to create the same sounds!

| twinkl.co.uk | twinkl.co.uk | twinkl.co.uk |
|--------------|--------------|--------------|
|              |              |              |
|              |              |              |
|              | 1 1          |              |
|              |              |              |
|              |              |              |
|              |              |              |