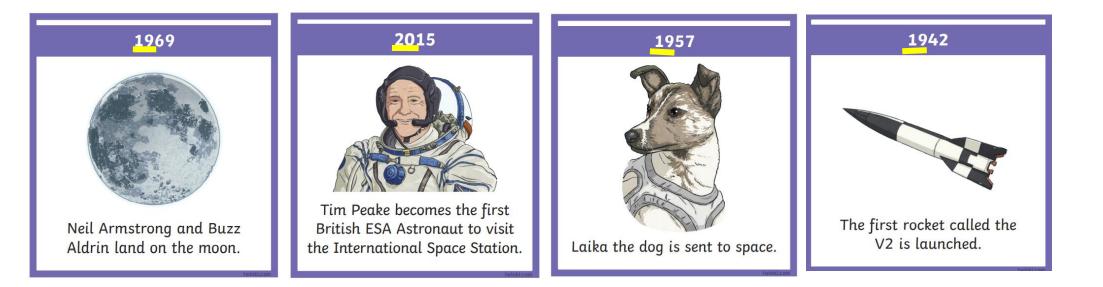

| Date:09/02/21<br>Learning Ladybird asks       | Successful Spider says can you plan the following<br>(Steps to Success)                                                                                                                  |
|-----------------------------------------------|------------------------------------------------------------------------------------------------------------------------------------------------------------------------------------------|
| Can you place dates in chronological order?   | <ul> <li>Cut out the space cards and group them into 19 and 20</li> <li>On the 19 cards look at the second numbers</li> <li>Place them from smallest number to biggest number</li> </ul> |
| Challenge Caterpillar wants to see if you can | <ul> <li>Go on to the website <u>https://spacekids.co.uk/spacehistory/</u></li> <li>and find out about other events in space.</li> </ul>                                                 |