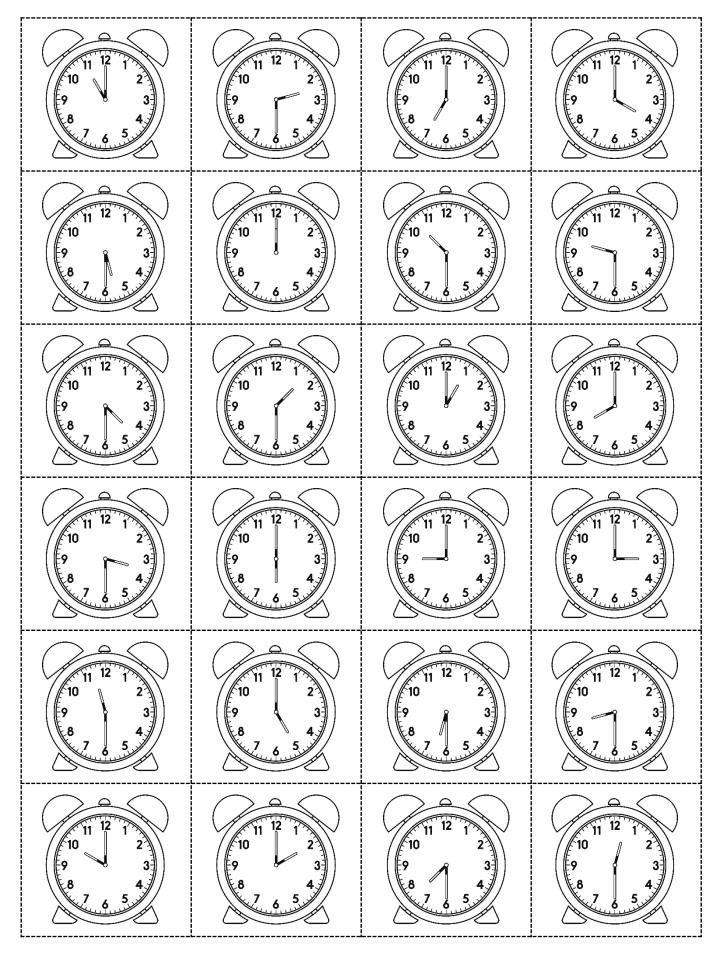

#### Teacher notes

Time cards will be cut and shuffled. Children will select time cards and compare them using the words 'earlier' and 'later'. All time cards are afternoon / evening times so will use 12 o'clock as their start time.

## Compare time

| Five o'clock | 11 o'clock   | Half past 1   | 1 o'clock     |
|--------------|--------------|---------------|---------------|
| Half past 3  | Half past 8  | Seven o'clock | Half past 4   |
| Half past 5  | Four o'clock | Half past 10  | 10 o'clock    |
| 9 o'clock    | Half past 7  | 12 o'clock    | Half past 11  |
| Half past 2  | 6 o'clock    | Half past 12  | Three o'clock |
| 2 o'clock    | Half past 9  | Eight o'clock | Half past 6   |