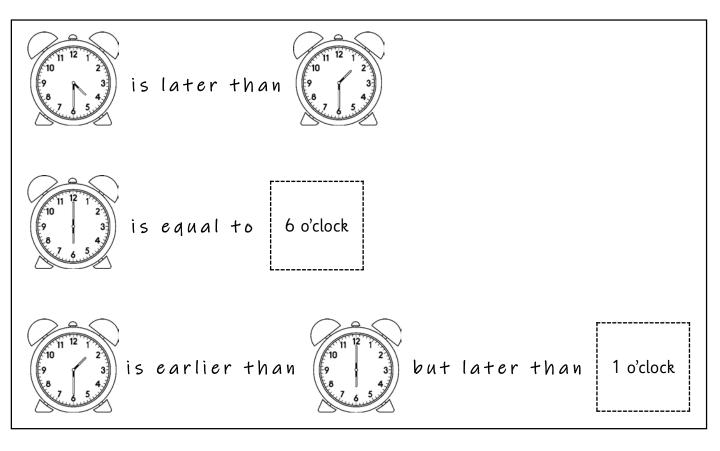

Example:

#### Stem sentences

| <br>is earlier than |
|---------------------|
| <br>is earlier than |
|                     |
| <br>is later than   |
|                     |
| <br>is equal to     |