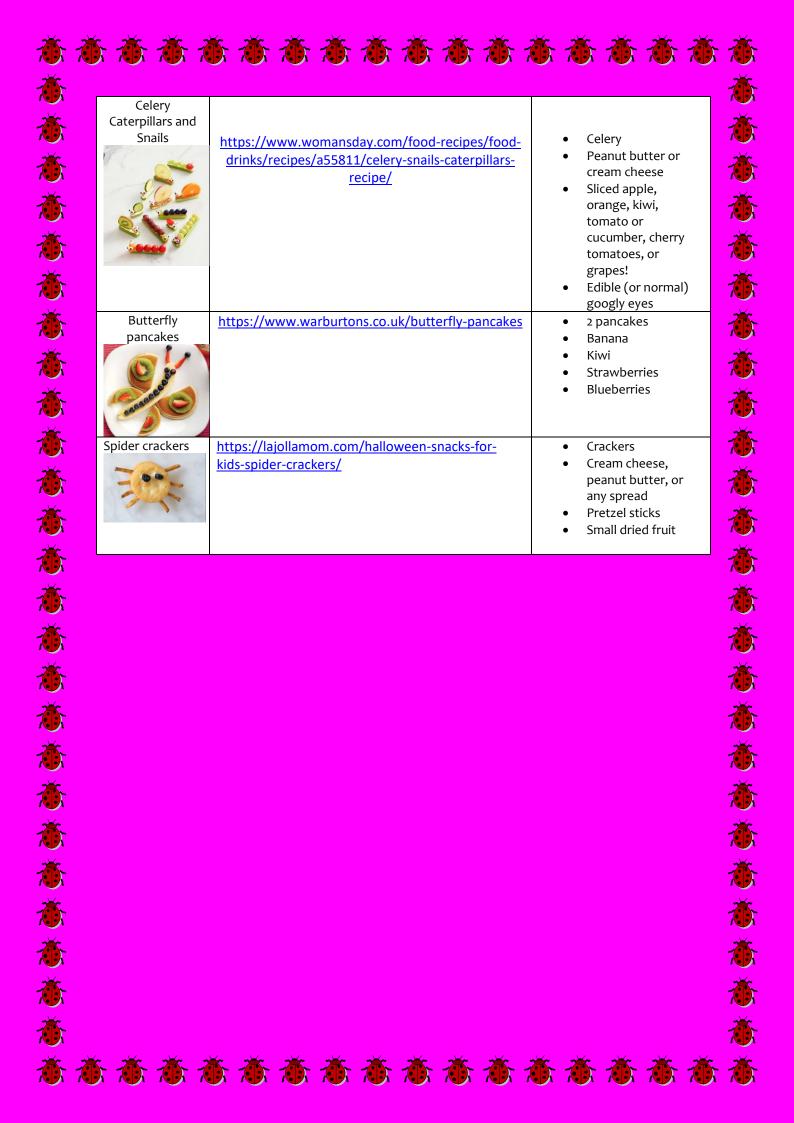

░

☀

░

Ď

Here is a link to a bigger version of the picture.

http://www.carlwarner.com/c reative/scorpion-rock/

Here are some recipes that you can try along the Marvellous Minibeasts theme. Each one has a link to the recipe, and a shopping list. I've added a picture to each one again this week. Have fun with the recipes, be creative with the ingredients, and don't worry if they don't turn out exactly like the pictures!