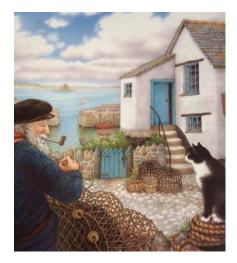

Mowzer lived in an old cottage overlooking the harbour.

Mowzer had two kittens.

Mowzer's kittens had all grown and stayed at home.

Mowzer's daughter kept the corner shop.

Mowzer once stepped on a lady's shoe.

Mowzer felt her children had not trained their people properly.

Mowzer liked to be tickled.

Mowzer's life was very hard.

| True | False |
|------|-------|
|      |       |
|      |       |
|      |       |
|      |       |
|      |       |
|      |       |
|      |       |
|      |       |