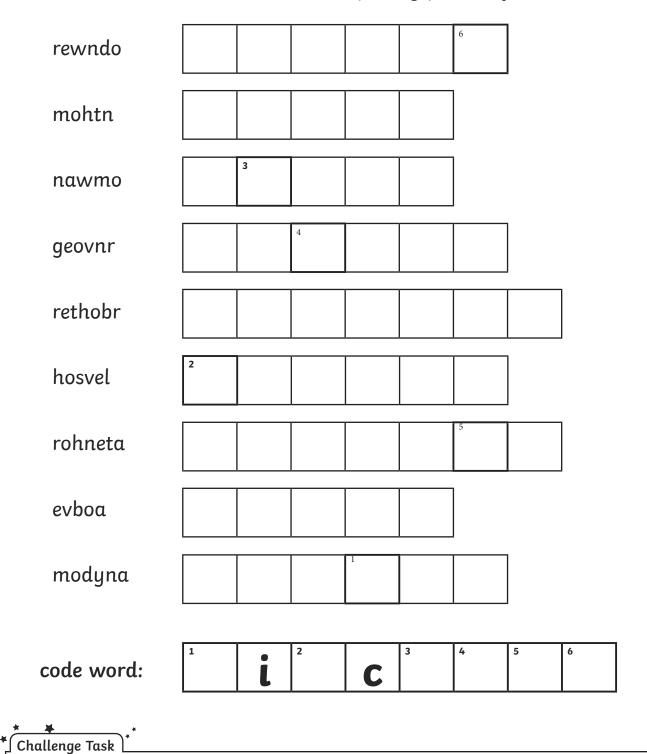

## **Code Word Jumble Puzzle**

Unscramble each of the clue words (they are all this week's spelling words!)

Copy the letters in the numbered cells to the other cells with the same number in the code word. If you complete the puzzle correctly, the code word should make another word with the same spelling pattern from this week.