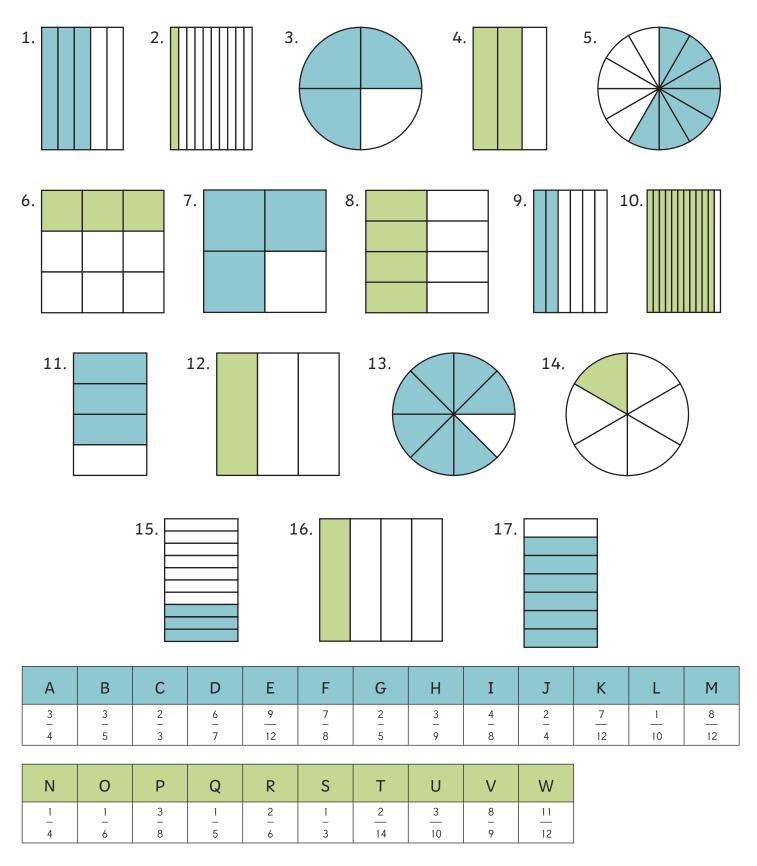

## Clue 2: Hop to It!

Help the Easter Bunny work out the coloured fractions of these shapes. Use your answers and the table of letters to discover an important clue about the crime scene.

#### **Clue 2:**

#### **Clue 2** BLACK HAIR WAS FOUND