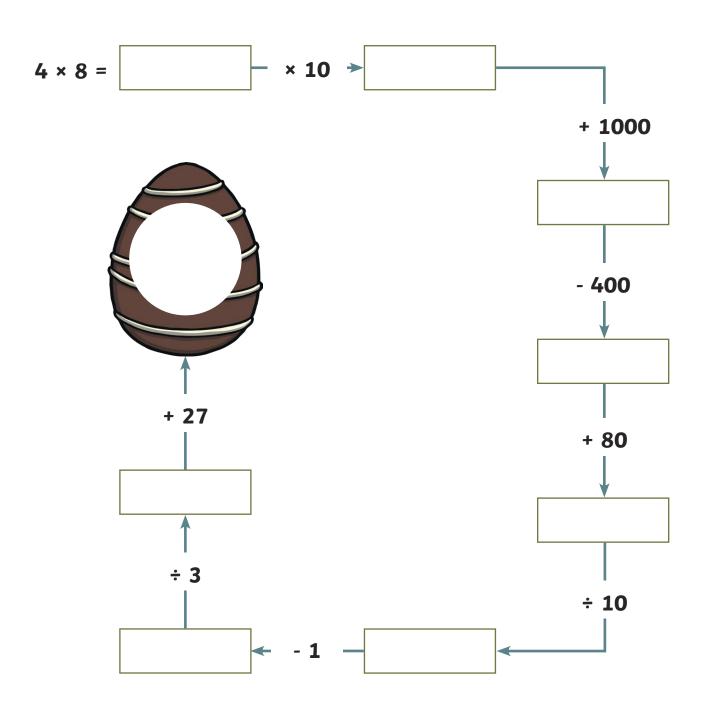

### **Clue 3:** What's the Decade?

Follow the instructions and work out in which decade the age of the culprit falls.

Clue 3: The culprit is in their\_\_\_\_\_

#### Clue 3

4 × 8 = 32 × 10 = 320 + 1000 = 1320 - 400 = 920 + 80 = 1000 ÷ 10 = 100 - 1 = 99 ÷ 3 = 33 + 27 = 60

The culprit is in their sixties.