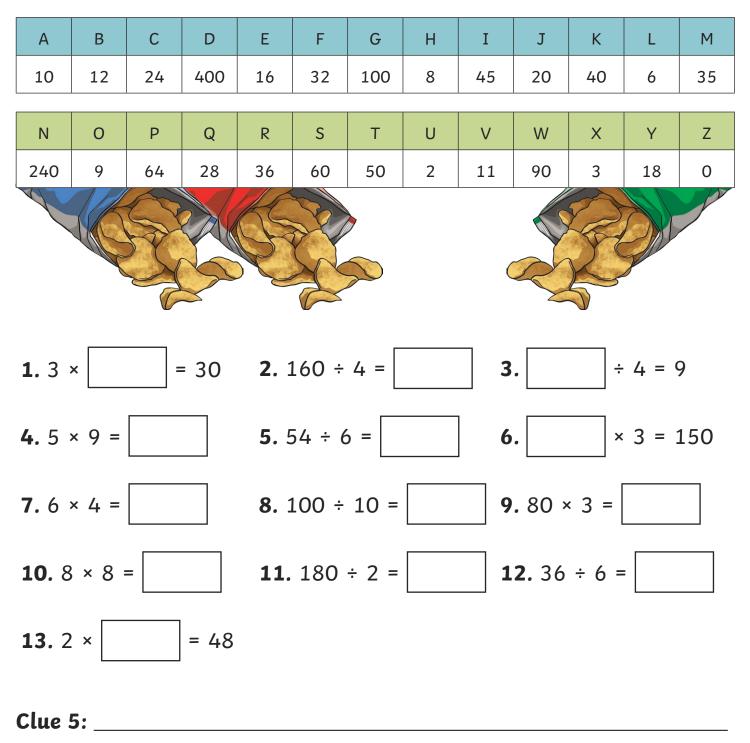

## Clue 5: What's the Flavour?

A crisp wrapper was found near the costume cupboard. Work out the answers to the calculations below, then rearrange the letters to identify the flavour of crisps and solve the last clue!

#### Clue 5

| 1. 3 × 10 = 30  | 8. 100 ÷ 10 = 10 |
|-----------------|------------------|
| 2. 160 ÷ 4 = 40 | 9. 80 × 3 = 240  |
| 3. 36 ÷ 4 = 9   | 10. 8 × 8 = 64   |
| 4. 5 × 9 = 45   | 11. 180 ÷ 2 = 90 |
| 5. 54 ÷ 6 = 9   | 12. 36 ÷ 6 = 6   |
| 6. 50 × 3 = 150 | 13. 2 × 24 = 48  |
| 7. 6 × 4 = 24   |                  |

#### **PRAWN COCKTAIL**

The Easter bunny costume wrecker is: Doris Clubb