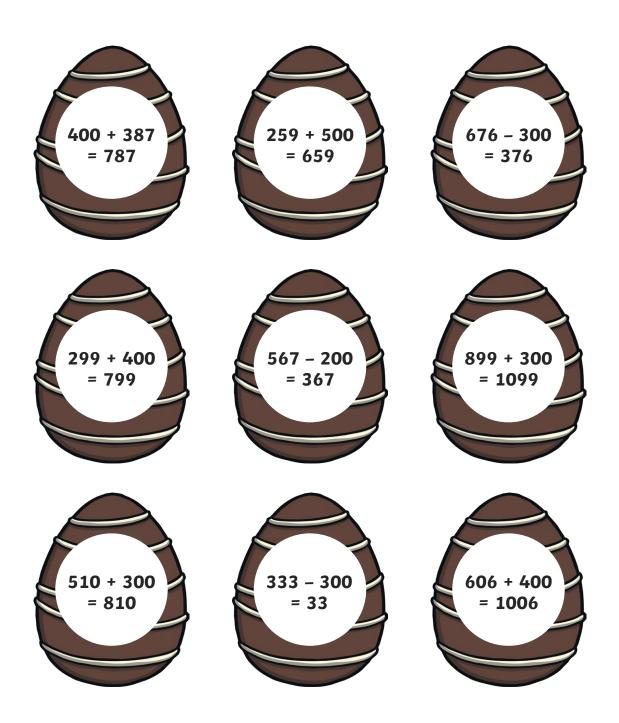

## **Clue 1:** Egg-citing Numbers

Work out which of these number statements are correct. If there are more correct than incorrect answers, the costume wrecker is female.

**Clue 1:** M / F

## Clue 1

| 400 + 387 = 787 <b>correct</b>   | 259 + 500 = 659 <b>incorrect</b> | 676 – 300 = 376 <b>correct</b>    |
|----------------------------------|----------------------------------|-----------------------------------|
| 299 + 400 = 799 <b>incorrect</b> | 567 – 200 = 367 <b>correct</b>   | 899 + 300 = 1099 <b>incorrect</b> |
| 510 + 300 = 810 <b>correct</b>   | 333 – 300 = 33 <b>correct</b>    | 606 + 400 = 1006 <b>correct</b>   |

The costume wrecker is female.